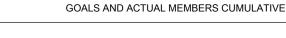

| DROPPED CLUBS: 2 |     |
|------------------|-----|
| DROPPED MEMBERS  |     |
| DECEASED         | 33  |
| CLUB CANCELLED   | 25  |
| OTHER            | 324 |

382

| 46 CLUBS OF 73 ADDED 1 OR MORE | GENDER DISTRIBUTION                    |                |
|--------------------------------|----------------------------------------|----------------|
| NEW MEMBERS                    | MALE                                   | 1,413 (67.48%) |
|                                | FEMALE                                 | 681 (32.52%)   |
|                                | Women Percentage Fiscal Year Goal: 40% |                |