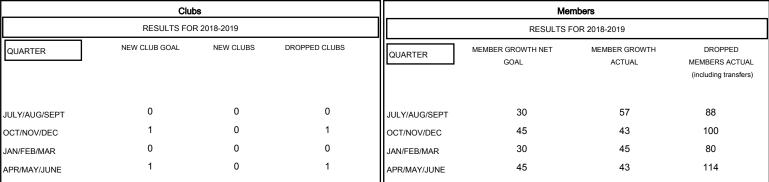

| DROPPED CLUBS: 2 |     |
|------------------|-----|
| DROPPED MEMBERS  |     |
| DECEASED         | 33  |
| CLUB CANCELLED   | 25  |
| OTHER            | 324 |

382

| 46 CLUBS OF 73 ADDED 1 OR MORE | GENDER DISTRIBUTION                    |                |
|--------------------------------|----------------------------------------|----------------|
| NEW MEMBERS                    | MALE                                   | 1,413 (67.48%) |
|                                | FEMALE                                 | 681 (32.52%)   |
|                                | Women Percentage Fiscal Year Goal: 40% |                |