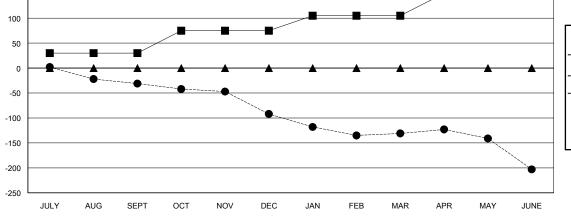

## GOALS AND ACTUAL NEW CLUBS CUMULATIVE

| ■ MEMBER GROWTH NET GOAL          |  |
|-----------------------------------|--|
| ■ - MEMBER GROWTH ACTUAL          |  |
| - A - LAST YEAR MEMBERSHIP ACTUAL |  |
|                                   |  |
|                                   |  |